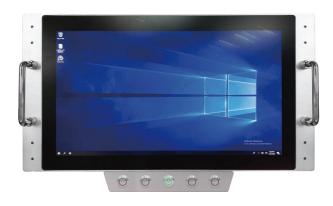

## TDM-P156WH5TAGF-D39

15.6" Military P-cap Monitor, 1500nits, Rackmount, Certificated with MIL-STD-461G, Front Side IP65, AG, Panel Mounting Kits, 24VDC Power Input

## Features

- ▶ 15.6" 1920\*1080 FHD LCD and P-cap Touch
- IP65 and Rackmount Shape Front Bezel
- 1500 nits LED backlight
- Mosmite Film with AR feature
- Anti-Glare
- HDMI by Metal Circular Connector
- USB fo Touch by Metal Circular Connector
- DC Power Input by MS3114E8 Circular Connector
- DC 24V Power Input with 90W power adapter
- ▶ -40~70°C Operating Temperature