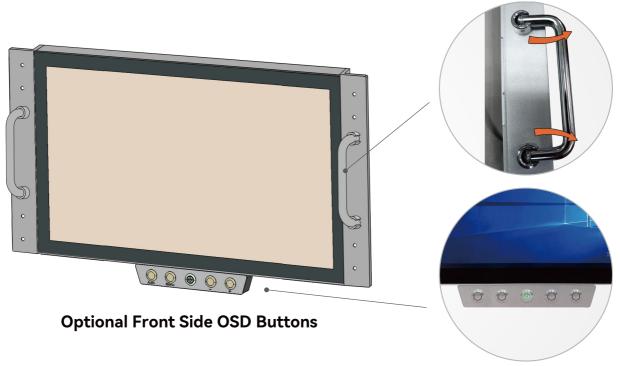

luminum Bezel and Metal case                                                                                                                                                 |
| IP Rating         | IP65 Front Side                                                                                                                                                               |
| Mounting          | Wall Mount , VESA Mount                                                                                                                                                       |
| Dimension         | TBC                                                                                                                                                                           |

## Dimension & I/O Connector



## **Ordering Information**

TDM-P156WH5TAGF-D39

15.6" Military P-cap Monitor, 1500nits, Rackmount, Certificated with MIL-STD-461G, Front Side IP65, AG, Panel Mounting Kits, 24VDC Power Input